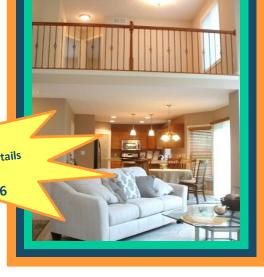

- Open floor plan featuring 2-story foyer and great room
- 1st floor master bedroom and sunroom
- 2<sup>nd</sup> floor features loft, 3 bedrooms, and full bath
- · Great room features gas fireplace and wall of windows
- Kitchen includes maple cabinets, breakfast bar, walk-in pantry, and stainless steel appliances
- Finished basement with recreation room and theatre room
- 2-car side entry garage
- Beautiful wooded lot
- Priced at \$319,900