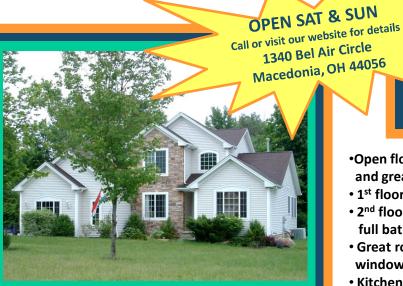

## BEL AIR PARK

**Macedonia's Finest New Homes** 

- Open floor plan featuring 2-story foyer and great room
- 1st floor master bedroom and sunroom
- 2<sup>nd</sup> floor features loft, 3 bedrooms, and full bath
- · Great room features gas fireplace and wall of windows
- Kitchen includes maple cabinets, breakfast bar, walk-in pantry, and stainless steel appliances
- Finished basement with recreation room and theatre room
- 2-car side entry garage
- Beautiful wooded lot
- Priced at \$319,900