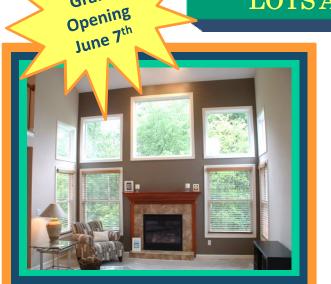

- Open floor plan featuring 2-story foyer and great room
- 1st floor master bedroom and sunroom
- 2<sup>nd</sup> floor features loft, 3 bedrooms, and full bath
- · Great room features gas fireplace and wall of windows
- Kitchen includes maple cabinets, breakfast bar, walk-in pantry, and stainless steel appliances
- Finished basement with recreation room and theatre room
- 2-car side entry garage
- Beautiful wooded lot
- Priced at \$319,900