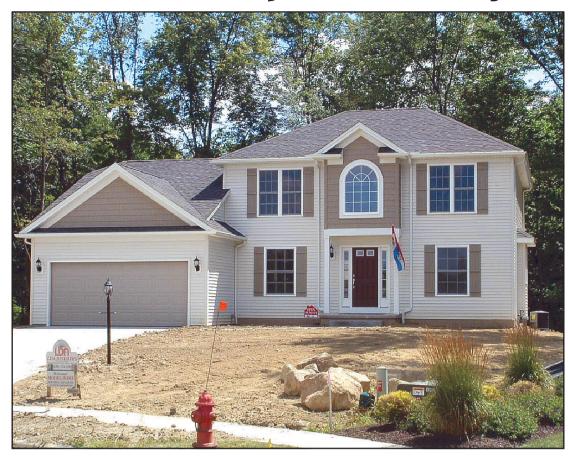

currently building in the fol-

They also have lovely wooded lots and new models available which can be done in time for the \$6,500-8,000 tax credit.

Currently available, their Reddington Model at 1625 Jennifer Lane (pictured) in the Hannum Crossing Subdivision in Streetsboro is now open from noon to 2 p.m. Saturdays and Sundays, and their Hickory model at 12977 West Point Drive in the Ladue Reserve Subdivision in Mantua is open from 2:30-4:30 p.m. Saturdays and Sunday.

They would be glad to meet If you don t see a plan you with you at their home office conveniently located between Cleveland and Akron in Boston Heights, just off Route 8 and the Ohio Turnpike. Or they invite you to stop in their model at Hannum Crossing (pictured) for more information on what they can do for you, along with details on their special 3.99 percent financing available for a

LDA's Streetsboro Reddington model at 1625 Jennifer Lane is available at \$254,900.

mit Counties, and the Better Business Bureau.

Call Tony Lunardi at (330) 528-3800 ext. 201 for a personal tour or visit www.LDAbuilders.com for model home locations and times.

#### STREETSBORO \$254,900 **1625 JENNIFER LANE**

New Construction. 3/4 Bed., 2.5 Bth 2-story foyer & Great Rm., Hardwood floors, Daylight basement. Home packages starting in the low \$200's. Special **3.99% financing for 30 year fixed**.